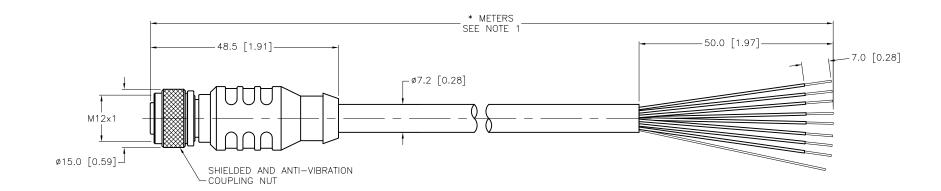

| CABLE LENGTH | 1 TOLERANCE                                                                 |  |  |  |  |
|--------------|-----------------------------------------------------------------------------|--|--|--|--|
| ALL LENGTHS  | + 4% (OR 50mm) OF LENGTH<br>- 0% (OR 0mm) OF LENGTH<br>WHICHEVER IS GREATER |  |  |  |  |
| STRIP LENGTH | TOLERANCE                                                                   |  |  |  |  |
| 0-7mm        | ±0.5mm                                                                      |  |  |  |  |
| 8–29mm       | ±1.0mm                                                                      |  |  |  |  |
| 30-49mm      | ±2.0mm                                                                      |  |  |  |  |
| 50-69mm      | ±3.0mm                                                                      |  |  |  |  |
| 70-100mm     | ±4.0mm                                                                      |  |  |  |  |
| OVER 100mm   | ±5.0mm                                                                      |  |  |  |  |

## NOTES:

1."\*" INDICATES CABLE LENGTH IN METERS. CONTACT TURCK TO ORDER SPECIFIC LENGTHS.

2. COUPLING NUT IS CONNECTED TO SHIELD.

| В   | UPDATE PROTECTION CLASS | RDS | 02/10/11 | 34226   | SEE SPECIFICATIONS |
|-----|-------------------------|-----|----------|---------|--------------------|
| REV | DESCRIPTION             | BY  | DATE     | ECO NO. |                    |