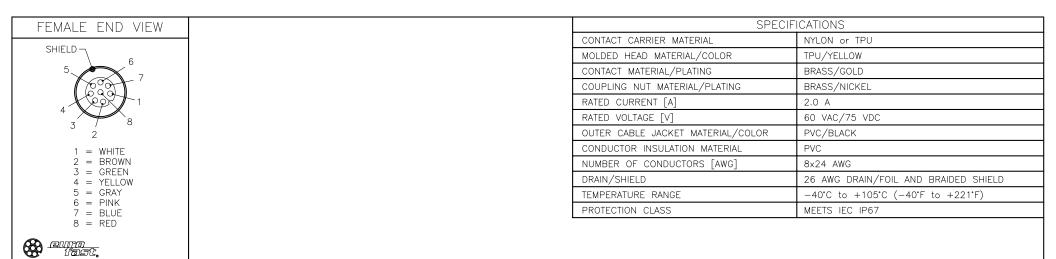

## NOTES:

1."\*" INDICATES CABLE LENGTH IN METERS. CONTACT TURCK TO ORDER SPECIFIC LENGTHS.

2. COUPLING NUT IS CONNECTED TO SHIELD.

| В   | UPDATE PROTECTION CLASS | RDS | 02/10/11 | 34226   | SEE SPECIFICATIONS |
|-----|-------------------------|-----|----------|---------|--------------------|
| REV | DESCRIPTION             | BY  | DATE     | ECO NO. |                    |